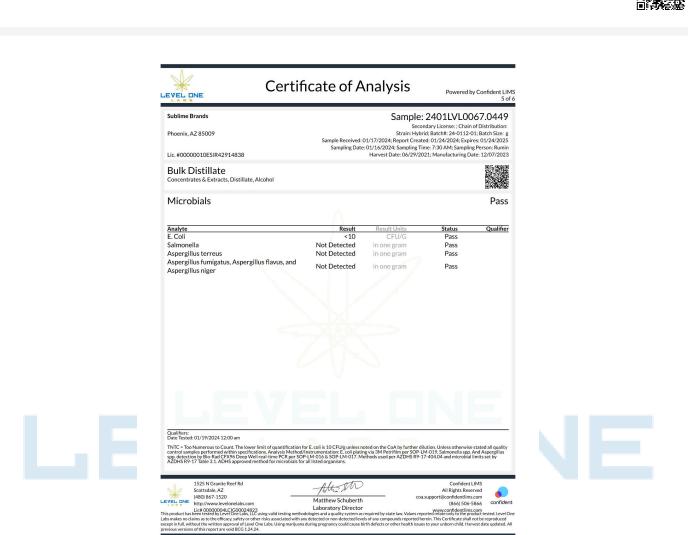

### **Microbials**

| Analyte                                        | Result                     | <b>Result Units</b> | Status | Qualifier |
|------------------------------------------------|----------------------------|---------------------|--------|-----------|
| . Coli                                         | <10                        | CFU/G               | Pass   |           |
| almonella                                      | Not <mark>D</mark> etected | in one gram         | Pass   |           |
| Aspergillus terreus                            | NR                         | in one gram         | NT     |           |
| Aspergillus fumigatus, Aspergillus flavus, and |                            | in one group        | NIT    |           |
| Aspergillus niger                              | NR                         | in one gram         | NT     |           |
|                                                |                            |                     |        |           |
|                                                |                            |                     |        |           |
|                                                |                            |                     |        |           |
|                                                |                            |                     |        |           |
|                                                |                            |                     |        |           |
|                                                |                            |                     |        |           |
|                                                |                            |                     |        |           |
|                                                |                            |                     |        |           |
|                                                |                            |                     |        |           |
|                                                |                            |                     |        |           |
|                                                |                            |                     |        |           |
|                                                |                            |                     |        |           |
|                                                |                            |                     |        |           |
|                                                |                            |                     |        |           |
|                                                |                            |                     |        |           |
|                                                |                            |                     |        |           |
|                                                |                            |                     |        |           |
|                                                |                            |                     |        |           |
|                                                |                            |                     |        |           |

**Oualifiers:** Date Tested: 05/24/2024 12:00 am

TNTC = Too Numerous to Count. The lower limit of quantification for E. coli is 10 CFU/g unless noted on the CoA by further dilution. Unless otherwise stated all quality control samples performed within specifications. Analysis Method/Instrumentation: E. coli plating via 3M Petrifilm per SOP-LM-019, Salmonella spp. And Aspergillus spp. detection by Bio-Rad CFX96 Deep Well real-time PCR per SOP-LM-016 & SOP-LM-017. Methods used per AZDHS R9-17-404.04 and microbial limits set by AZDHS R9-17 Table 3.1. ADHS approved method for microbials for all listed organisms.