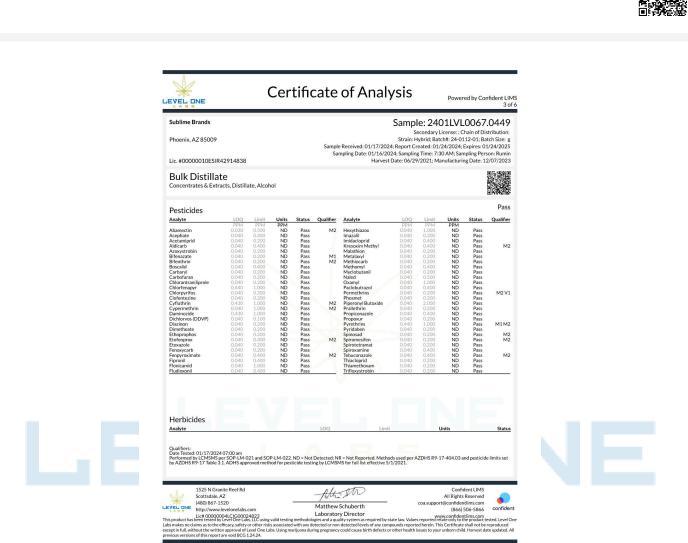

#### **Sublime Brands**

Phoenix, AZ 85009

Lic. #0000014ESNA15249640

SIP Hurricane 100mg Ingestible, Beverage, Alcohol Sample: 2405LVL0710.3818

Secondary License: ; Chain of Distribution: Strain: Hybrid; Batch Size: g; External Batch ID: 24-0523-21 Sample Received: 05/24/2024; Report Created: 05/30/2024; Report Expiration: 05/30/2025 Sampling Date: 05/23/2024; Sampling Time: 12:10am; Sampling Person: Jorden Harvest Date: 06/29/2021; Manufacturing Date: 05/23/2024; External Lot ID: 24-0112-01