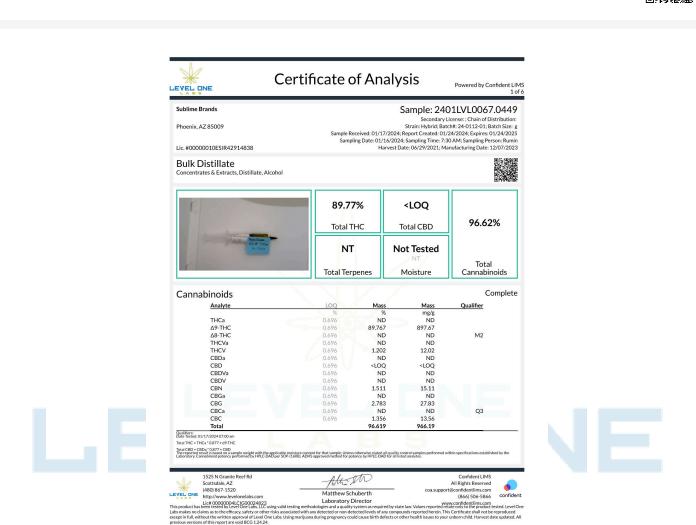

### SIP Hurricane 100mg

Ingestible, Beverage, Alcohol

Complete

| HURICANE | <b>100.05mg/unit</b>        | <b>ND</b>  | 103.34mg/unit         |  |
|----------|-----------------------------|------------|-----------------------|--|
| PATI     | Total THC                   | Total CBD  |                       |  |
| Sip      | <b>NT</b><br>Total Terpenes | Not Tested | Total<br>Cannabinoids |  |

### Cannabinoids

| Analyte | LOQ     | Mass                                                       | Mass                           | Qualifier |
|---------|---------|------------------------------------------------------------|--------------------------------|-----------|
| · · · · | mg/unit | mg/unit                                                    | mg/g                           |           |
| THCa    | 2.18    | ND                                                         | ND                             |           |
| Δ9-THC  | 2.18    | 100.05                                                     | 1.88                           |           |
| Δ8-THC  | 2.18    | ND                                                         | ND                             | Q3        |
| THCVa   | 2.18    | ND                                                         | ND                             | Q3        |
| THCV    | 2.18    | <loq< td=""><td><loq< td=""><td>Q3</td></loq<></td></loq<> | <loq< td=""><td>Q3</td></loq<> | Q3        |
| CBDa    | 2.18    | ND                                                         | ND                             |           |
| CBD     | 2.18    | ND                                                         | ND                             |           |
| CBDVa   | 2.18    | ND                                                         | ND                             | Q3        |
| CBDV    | 2.18    | ND                                                         | ND                             | Q3        |
| CBN     | 2.18    | <loq< td=""><td><loq< td=""><td>Q3</td></loq<></td></loq<> | <loq< td=""><td>Q3</td></loq<> | Q3        |
| CBGa    | 2.18    | ND                                                         | ND                             | Q3        |
| CBG     | 2.18    | 3.28                                                       | 0.06                           | Q3        |
| CBCa    | 2.18    | ND                                                         | ND                             | Q3        |
| CBC     | 2.18    | <loq< td=""><td><loq< td=""><td>Q3</td></loq<></td></loq<> | <loq< td=""><td>Q3</td></loq<> | Q3        |
| Total   |         | 103.34                                                     | 1.94                           | Q3        |

Qualifiers: Date Tested: 05/24/2024 12:00 am

Total THC = THCa \* 0.877 + d9-THC Total CBD = CBDa \* 0.877 + CBD

he reported result is based on a sample weight with the applicable moisture content for that sample; Unless otherwise stated all quality control samples performed within specifications established by the aboratory. Cannabinoid potency performed by HPLC-DAD per SOP-LM-005. ADHS approved method for potency by HPLC-DAD for all listed analytes.