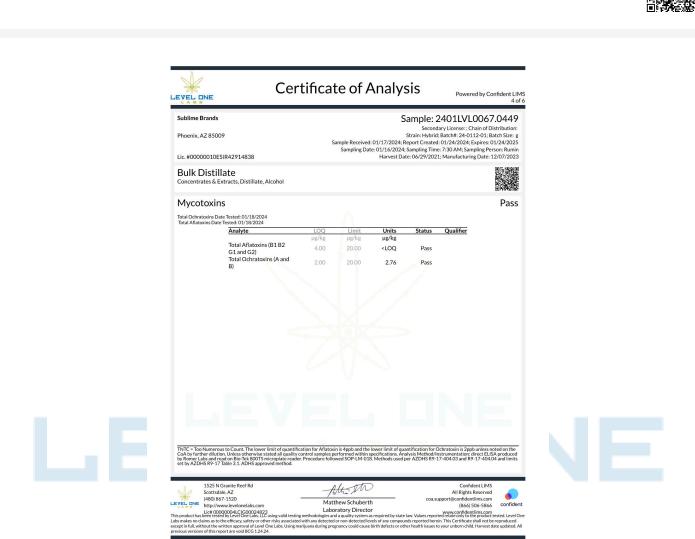

#### **Sublime Brands**

Phoenix, AZ 85009

Lic. #0000014ESNA15249640

SIP Hurricane 100mg Ingestible, Beverage, Alcohol Sample: 2405LVL0710.3818

Secondary License: ; Chain of Distribution: Strain: Hybrid; Batch Size: g; External Batch ID: 24-0523-21 Sample Received: 05/24/2024; Report Created: 05/30/2024; Report Expiration: 05/30/2025 Sampling Date: 05/23/2024; Sampling Time: 12:10am; Sampling Person: Jorden Harvest Date: 06/29/2021; Manufacturing Date: 05/23/2024; External Lot ID: 24-0112-01