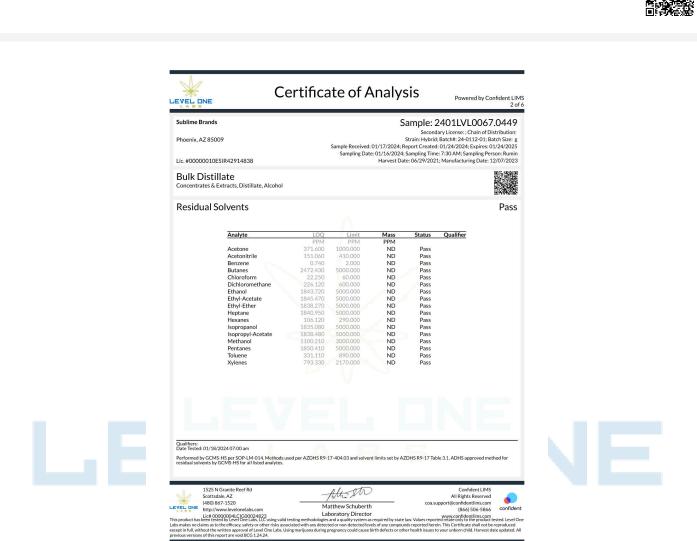

### **Microbials**

| Analyte                                        | Result                     | <b>Result Units</b> | Status | Qualifier |
|------------------------------------------------|----------------------------|---------------------|--------|-----------|
| . Coli                                         | <10                        | CFU/G               | Pass   |           |
| almonella                                      | Not <mark>D</mark> etected | in one gram         | Pass   |           |
| Aspergillus terreus                            | NR                         | in one gram         | NT     |           |
| Aspergillus fumigatus, Aspergillus flavus, and |                            | in one group        | NIT    |           |
| Aspergillus niger                              | NR                         | in one gram         | NT     |           |
|                                                |                            |                     |        |           |
|                                                |                            |                     |        |           |
|                                                |                            |                     |        |           |
|                                                |                            |                     |        |           |
|                                                |                            |                     |        |           |
|                                                |                            |                     |        |           |
|                                                |                            |                     |        |           |
|                                                |                            |                     |        |           |
|                                                |                            |                     |        |           |
|                                                |                            |                     |        |           |
|                                                |                            |                     |        |           |
|                                                |                            |                     |        |           |
|                                                |                            |                     |        |           |
|                                                |                            |                     |        |           |
|                                                |                            |                     |        |           |
|                                                |                            |                     |        |           |
|                                                |                            |                     |        |           |
|                                                |                            |                     |        |           |
|                                                |                            |                     |        |           |

**Oualifiers:** Date Tested: 05/24/2024 12:00 am

TNTC = Too Numerous to Count. The lower limit of quantification for E. coli is 10 CFU/g unless noted on the CoA by further dilution. Unless otherwise stated all quality control samples performed within specifications. Analysis Method/Instrumentation: E. coli plating via 3M Petrifilm per SOP-LM-019, Salmonella spp. And Aspergillus spp. detection by Bio-Rad CFX96 Deep Well real-time PCR per SOP-LM-016 & SOP-LM-017. Methods used per AZDHS R9-17-404.04 and microbial limits set by AZDHS R9-17 Table 3.1. ADHS approved method for microbials for all listed organisms.